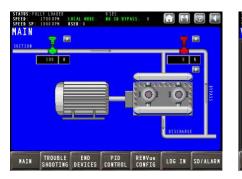

## **Complete Visibility**

Eliminate guess work with an all in one system which provides complete visibility of the compressor, VFD, and motor all on a single HMI.

Overall unit overview screen

VFD overview screen